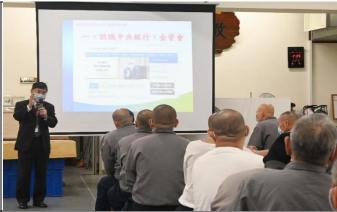

## I-Lan Prison, Agency of Corrections, Ministry of Justice. Activity in Rehabilitation and Education Section The Popularization for Financial Management for in 2023 **Activity** March 9th **Date** "The Popularization for Financial Management for in 2023" was held together with Financial Supervisory Commission Banking Bureau and Ilan Prison at 13th in March 9th. Due to the importance of the financial management for themselves, we introduced the domestic financial system to the inmates, and Content instructed them in managing their own finances, such as keeping account, making deposit, properly using credit card and debts paying etc. These courses will enable the inmates to manage their finances

well in the future.

A scene of the popularization

A scene of the popularization

A scene of the popularization

A scene of the popularization

| I-I on Prison Agency of Corrections Ministry of           |                                                                                                                                                                                       |                                                                                                                                                                                                                                                                                                |  |  |
|-----------------------------------------------------------|---------------------------------------------------------------------------------------------------------------------------------------------------------------------------------------|------------------------------------------------------------------------------------------------------------------------------------------------------------------------------------------------------------------------------------------------------------------------------------------------|--|--|
| I-Lan Prison, Agency of Corrections, Ministry of Justice. |                                                                                                                                                                                       |                                                                                                                                                                                                                                                                                                |  |  |
| Activity in Rehabilitation and Education Section          |                                                                                                                                                                                       |                                                                                                                                                                                                                                                                                                |  |  |
| Activity                                                  | The Competition of Scenery Painting of Ilan County for the Inmates in March of 2023                                                                                                   |                                                                                                                                                                                                                                                                                                |  |  |
| Date                                                      | March 10 <sup>th</sup>                                                                                                                                                                |                                                                                                                                                                                                                                                                                                |  |  |
| Content                                                   | Inmates in March of 202<br>10 <sup>th</sup> . There were 23 work<br>Chief of Rehabilitation a<br>professional teachers. Ev<br>creativity and sparking is<br>beautiful feature of Ilan | enery Painting of Ilan County for the 3" was held by Ilan Prison on March as in the competition, judging by the and Education Section and two very participant brought out the best deas. They perfectly performed the on the works with various paints and made judges hardly choose the best |  |  |
| ones.                                                     |                                                                                                                                                                                       |                                                                                                                                                                                                                                                                                                |  |  |
| The inmates were painting                                 |                                                                                                                                                                                       | The inmates were painting                                                                                                                                                                                                                                                                      |  |  |
|                                                           |                                                                                                                                                                                       |                                                                                                                                                                                                                                                                                                |  |  |
| As                                                        | cene of judging                                                                                                                                                                       | The first place                                                                                                                                                                                                                                                                                |  |  |