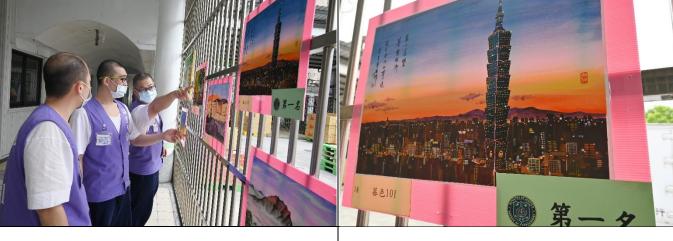

A scene of the seminar

A scene of the seminar

A scene of the seminar

A scene of the seminar

| I-Lan Prison, Agency of Corrections, Ministry of          |                                                                                                                                        |                                                                                                                                                                                                                                      |  |
|-----------------------------------------------------------|----------------------------------------------------------------------------------------------------------------------------------------|--------------------------------------------------------------------------------------------------------------------------------------------------------------------------------------------------------------------------------------|--|
| Justice. Activity in Rehabilitation and Education Section |                                                                                                                                        |                                                                                                                                                                                                                                      |  |
| Activity                                                  | The Art Gallery of "The Competition Works of Scenery Painting of Ilan County for the inmates in March of 2023"                         |                                                                                                                                                                                                                                      |  |
| Date                                                      | March 20 <sup>th</sup>                                                                                                                 |                                                                                                                                                                                                                                      |  |
| Content                                                   | Painting of Ilan County for held by Ilan Prison since the gallery, all the works feature of Ilan with aesth and sparkling ideas of the | Competition Works of Scenery for the inmates in March of 2023" is March 20 <sup>th</sup> . There are 23 exhibits in sperfectly performed the wonderful netic and showed the artistic creativity the participants. The works made the |  |
| viewers as if they were put into the beautiful scenery.   |                                                                                                                                        |                                                                                                                                                                                                                                      |  |
| A scene of exhibition A scene of exhibition               |                                                                                                                                        | A scene of exhibition                                                                                                                                                                                                                |  |
|                                                           |                                                                                                                                        |                                                                                                                                                                                                                                      |  |

A scene of exhibition

A scene of exhibition

| I-Lan Prison, Agency of Corrections, Ministry of          |                                                                                                                                                                                                                                                                                                                                                                                                                                                                                                                                    |                      |  |
|-----------------------------------------------------------|------------------------------------------------------------------------------------------------------------------------------------------------------------------------------------------------------------------------------------------------------------------------------------------------------------------------------------------------------------------------------------------------------------------------------------------------------------------------------------------------------------------------------------|----------------------|--|
| Justice. Activity in Rehabilitation and Education Section |                                                                                                                                                                                                                                                                                                                                                                                                                                                                                                                                    |                      |  |
| Activity                                                  | The Family Supporting Day in 2023                                                                                                                                                                                                                                                                                                                                                                                                                                                                                                  |                      |  |
| Date                                                      | March 29 <sup>th</sup> , 30 <sup>th</sup>                                                                                                                                                                                                                                                                                                                                                                                                                                                                                          |                      |  |
| Content                                                   | The Ilan Prison invited 8 related associations to held "The Family Supporting Day in 2023" together on March 29 <sup>th</sup> , 30 <sup>th</sup> . There were 182 different family members participating in this event. The event reinforces the relationship between the inmates and their families via various social service. The selfless love from the families raise the inmates hopes about rehabilitation for drug and alcohol. Furthermore, in order to get inmates home, the prison supply various resource to alleviate |                      |  |
| burden of their families.                                 |                                                                                                                                                                                                                                                                                                                                                                                                                                                                                                                                    |                      |  |
| A scene of the event                                      |                                                                                                                                                                                                                                                                                                                                                                                                                                                                                                                                    | A scene of the event |  |