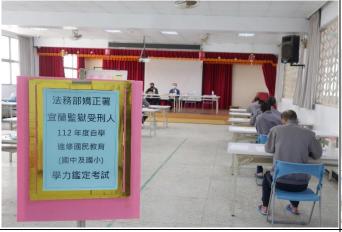

A scene of the event

A local news for this event

A local news for this event

| I-Lan Prison, Agency of Corrections, Ministry of |                                                                            |  |
|--------------------------------------------------|----------------------------------------------------------------------------|--|
| Justice.                                         |                                                                            |  |
| Activity in Rehabilitation and Education Section |                                                                            |  |
| Activity                                         | The Examination in Self-Learning Courses of Junior High and                |  |
|                                                  | Elementary School (National Education) in 2023                             |  |
| Date                                             | March 12 <sup>th</sup>                                                     |  |
| Content                                          | "The Examination in Self-Learning Courses of Junior High and               |  |
|                                                  | Elementary School (National Education) in 2023" was held by                |  |
|                                                  | Ilan local government in the auditorium of Ilan Prison on                  |  |
|                                                  | March 12 <sup>th</sup> . There were a total of 15 inmates participating in |  |
|                                                  | this examination, in which one of the participants applied for             |  |
|                                                  | elementary school courses, the others applied for junior high              |  |
|                                                  | courses. While the inmates were doing their best to get good               |  |
|                                                  | grades, they were required to wear masks to comply with                    |  |
|                                                  | COVID-19 prevention measures.                                              |  |
|                                                  |                                                                            |  |