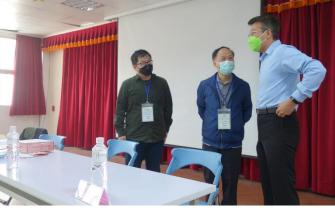

A scene of the examination

A scene of the examination

A scene of the examination

A scene of the examination

| I-Lan                                                          | Prison, Agency of Corrections, Ministry of                                                                                                                                                                                                                                                                                                                                                                                                                                                                                                                                                                                                                                                                                      |  |  |
|----------------------------------------------------------------|---------------------------------------------------------------------------------------------------------------------------------------------------------------------------------------------------------------------------------------------------------------------------------------------------------------------------------------------------------------------------------------------------------------------------------------------------------------------------------------------------------------------------------------------------------------------------------------------------------------------------------------------------------------------------------------------------------------------------------|--|--|
| Justice.                                                       |                                                                                                                                                                                                                                                                                                                                                                                                                                                                                                                                                                                                                                                                                                                                 |  |  |
| ACTIVI                                                         | Activity in Rehabilitation and Education Section                                                                                                                                                                                                                                                                                                                                                                                                                                                                                                                                                                                                                                                                                |  |  |
| Activity The Juvenile Seminar for Counseling Volunteers of the |                                                                                                                                                                                                                                                                                                                                                                                                                                                                                                                                                                                                                                                                                                                                 |  |  |
| Activity                                                       | Season in 2023                                                                                                                                                                                                                                                                                                                                                                                                                                                                                                                                                                                                                                                                                                                  |  |  |
| Date                                                           | March 17 <sup>th</sup>                                                                                                                                                                                                                                                                                                                                                                                                                                                                                                                                                                                                                                                                                                          |  |  |
| Content                                                        | The Juvenile Detention Center, subsidiary of Ilan Prison, worked together with the Investigation and Protection Office of Ilan District Court to host "The Juvenile Seminar for Counseling Volunteers of the First Season in 2023" on March 17th. The Counselor Liu, Shu-Ting was appointed as the professional instructor, and 12 volunteer teachers were invited to attend the seminar. First, the Psychologist Chang, Song-Nian from Ilan University shared the therapy for sexual assaulting, at last, Juvenile Protection Officer Yu, Chun-Yan and Volunteer Teacher Hsu, Kuai-Jun of Ilan Prison shared the counseling experiences, which all helped to reinforce the professional abilities for the juvenile volunteers. |  |  |