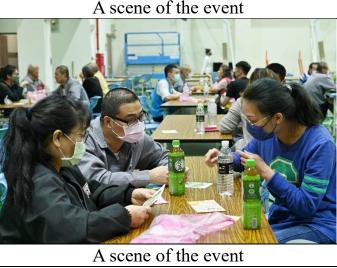

A scene of exhibition

A scene of exhibition

| I-Lan Prison, Agency of Corrections, Ministry of          |                                                                                                                                                                                                                                                                                                                                                                                                                                                                                                                                    |                      |  |
|-----------------------------------------------------------|------------------------------------------------------------------------------------------------------------------------------------------------------------------------------------------------------------------------------------------------------------------------------------------------------------------------------------------------------------------------------------------------------------------------------------------------------------------------------------------------------------------------------------|----------------------|--|
| Justice. Activity in Rehabilitation and Education Section |                                                                                                                                                                                                                                                                                                                                                                                                                                                                                                                                    |                      |  |
| Activity                                                  | The Family Supporting Day in 2023                                                                                                                                                                                                                                                                                                                                                                                                                                                                                                  |                      |  |
| Date                                                      | March 29 <sup>th</sup> , 30 <sup>th</sup>                                                                                                                                                                                                                                                                                                                                                                                                                                                                                          |                      |  |
| Content                                                   | The Ilan Prison invited 8 related associations to held "The Family Supporting Day in 2023" together on March 29 <sup>th</sup> , 30 <sup>th</sup> . There were 182 different family members participating in this event. The event reinforces the relationship between the inmates and their families via various social service. The selfless love from the families raise the inmates hopes about rehabilitation for drug and alcohol. Furthermore, in order to get inmates home, the prison supply various resource to alleviate |                      |  |
| burden of their families.                                 |                                                                                                                                                                                                                                                                                                                                                                                                                                                                                                                                    |                      |  |
| A scene of the event                                      |                                                                                                                                                                                                                                                                                                                                                                                                                                                                                                                                    | A scene of the event |  |

A scene of the event 合作單位服務內容 更生保護會 宣蘭縣政府 宣蘭分會 社會處

A scene of the event