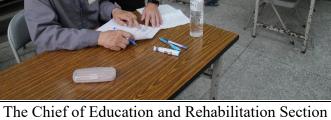

The Warden Tsai were concerning about the situation of calling

The Chief of Education and Rehabilitation Section were concerning about the situation of calling

A scene of inmates were calling

A scene of inmates were calling