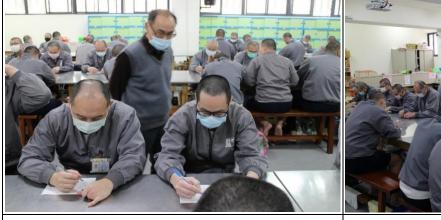

| I-Lan Prison, Agency of Corrections, Ministry of Justice.<br>Activity in Rehabilitation and Education Section |                                                                                                                                                                                                                                                                                                                                                                                                                                                                                              |  |
|---------------------------------------------------------------------------------------------------------------|----------------------------------------------------------------------------------------------------------------------------------------------------------------------------------------------------------------------------------------------------------------------------------------------------------------------------------------------------------------------------------------------------------------------------------------------------------------------------------------------|--|
| Activity                                                                                                      | The Universal Law Exam of the First Season for the Inmates of 2022                                                                                                                                                                                                                                                                                                                                                                                                                           |  |
| Date                                                                                                          | March 9 <sup>th</sup>                                                                                                                                                                                                                                                                                                                                                                                                                                                                        |  |
| Content                                                                                                       | t "The Universal Law Exam of the First Season for the Inmates<br>of 2022" was held in Yilan Prison on March 9 <sup>th</sup> . There were a<br>total of 3,372 inmates taking the exam. The content of this exam<br>was including the law of sexual abuse, harassment prevention<br>and the application measures against COVID-19 pandemic,<br>which not only made the inmates more familiar to common<br>sense of law, but also reinforced their correct concept towards<br>the rules of law. |  |
|                                                                                                               |                                                                                                                                                                                                                                                                                                                                                                                                                                                                                              |  |

The process of inmates' taking the exam

The process of inmates' taking the exam

The process of inmates' taking the exam

| I-Lan Prison, Agency of Corrections, Ministry of Justice.<br>Activity in Rehabilitation and Education Section |                                                                                                                                                                                                                                                                                                                                                                                                                                                                                                                                           |  |
|---------------------------------------------------------------------------------------------------------------|-------------------------------------------------------------------------------------------------------------------------------------------------------------------------------------------------------------------------------------------------------------------------------------------------------------------------------------------------------------------------------------------------------------------------------------------------------------------------------------------------------------------------------------------|--|
| Activity                                                                                                      | The Competition of Scenery Painting of Yilan County for the<br>Inmates in March of 2022                                                                                                                                                                                                                                                                                                                                                                                                                                                   |  |
| Date                                                                                                          | March 11 <sup>th</sup>                                                                                                                                                                                                                                                                                                                                                                                                                                                                                                                    |  |
| Content                                                                                                       | "The Competition of Scenery Painting of Yilan County for the<br>Inmates in March of 2022" was held by Yilan Prison on March<br>11 <sup>th</sup> . There were 21 works in the competition, judging by the<br>Chief of Rehabilitation and Education Section and two<br>professional teachers. Every participant brought out the best<br>creativity and sparking ideas. They perfectly performed the<br>beautiful feature of Yilan on the works with various paints and<br>artistic technics, which made judges hardly choose the best ones. |  |
|                                                                                                               |                                                                                                                                                                                                                                                                                                                                                                                                                                                                                                                                           |  |