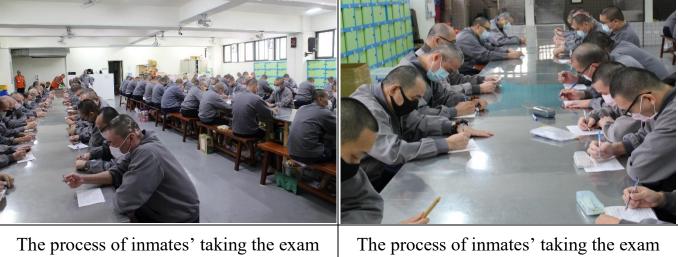

| I-Lan Prison, Agency of Corrections, Ministry of Justice.<br>Activity in Rehabilitation and Education Section |                                                                                                                                                                                                                                                                                                                                                                                                                                                                                              |  |
|---------------------------------------------------------------------------------------------------------------|----------------------------------------------------------------------------------------------------------------------------------------------------------------------------------------------------------------------------------------------------------------------------------------------------------------------------------------------------------------------------------------------------------------------------------------------------------------------------------------------|--|
| Activity                                                                                                      | The Universal Law Exam of the First Season for the Inmates of 2022                                                                                                                                                                                                                                                                                                                                                                                                                           |  |
| Date                                                                                                          | March 9 <sup>th</sup>                                                                                                                                                                                                                                                                                                                                                                                                                                                                        |  |
| Content                                                                                                       | t "The Universal Law Exam of the First Season for the Inmates<br>of 2022" was held in Yilan Prison on March 9 <sup>th</sup> . There were a<br>total of 3,372 inmates taking the exam. The content of this exam<br>was including the law of sexual abuse, harassment prevention<br>and the application measures against COVID-19 pandemic,<br>which not only made the inmates more familiar to common<br>sense of law, but also reinforced their correct concept towards<br>the rules of law. |  |
|                                                                                                               |                                                                                                                                                                                                                                                                                                                                                                                                                                                                                              |  |