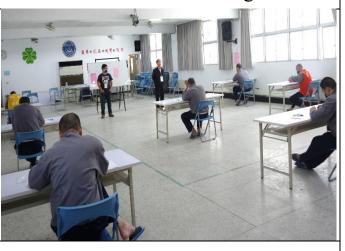

The inmates were painting

A scene of judging

The first place: Eternal Church of Yilan

The second place: The octagonal tower of To-chen

| I-Lan Prison, Agency of Corrections, Ministry of Justice.<br>Activity in Rehabilitation and Education Section                                                                                                                                                                                                                                                                                                                                                                                                                                                   |                                                                                                               |  |
|-----------------------------------------------------------------------------------------------------------------------------------------------------------------------------------------------------------------------------------------------------------------------------------------------------------------------------------------------------------------------------------------------------------------------------------------------------------------------------------------------------------------------------------------------------------------|---------------------------------------------------------------------------------------------------------------|--|
| Activity                                                                                                                                                                                                                                                                                                                                                                                                                                                                                                                                                        | The Examination in Self-learning Courses of Junior High and<br>Elementary School (National Education) in 2022 |  |
| Date                                                                                                                                                                                                                                                                                                                                                                                                                                                                                                                                                            | March 13 <sup>th</sup>                                                                                        |  |
| <ul> <li>"The Examination in Self-learning Courses of Junior High and Elementary School (National Education) in 2022" was held by Yilan local government in the auditorium of Yilan Prison of March 13<sup>th</sup>. There were a total of 8 inmates participating in thi examination, in which one of the participants applied for elementary school courses, the others applied for junior high courses. While the inmates were doing their best to get good grades, they were required to wear masks to comply with COVID-19 prevention measures.</li> </ul> |                                                                                                               |  |
|                                                                                                                                                                                                                                                                                                                                                                                                                                                                                                                                                                 |                                                                                                               |  |

A scene of inmates taking exam

A scene of inmates taking exam

A scene of inmates taking exam

A scene of inmates taking exam

| ActivityThe Juvenile Seminar for Counseling Volunteers of the First<br>Season in 2022DateMarch 18thThe Juvenile Detention Center, subsidiary of Yilan Prison,<br>worked together with the Investigation and Protection Office of<br>Yilan District Court to host "The Juvenile Seminar for<br>Counseling Volunteers of the First Season in 2022 " on March<br>18th . The Counselor Wen-ling Lai was appointed as the<br>professional instructor, and 10 volunteer teachers were invited<br>to attend the seminar. First, the Secretary Chi-ming Wang of<br>Dun Pin High School gave a speech titled "The implement of<br>the rehabilitation after reformation of Dun Pin High School<br>and the cooperative system with Yilan District Juvenile Court."<br>Then the seminar proceeded the case report and problem<br>discussion, counseling experiences sharing and directing by the<br>instructors, which all helped to reinforce the professional<br>abilities for the juvenile volunteers.                                                                                                                                                                                                                                                                                                                                                                                                                                                                                                                                                                                                                                                                                                                                                                                                                                                                                                                                                                                                                                                                                                                                  | I-Lan Prison, Agency of Corrections, Ministry of Justice.<br>Activity in Rehabilitation and Education Section |                                                                                                                                                                                                                                                                                                                                                                                                                                                                                                                                                                                                                                                                                                                                                                                                                         |  |  |
|--------------------------------------------------------------------------------------------------------------------------------------------------------------------------------------------------------------------------------------------------------------------------------------------------------------------------------------------------------------------------------------------------------------------------------------------------------------------------------------------------------------------------------------------------------------------------------------------------------------------------------------------------------------------------------------------------------------------------------------------------------------------------------------------------------------------------------------------------------------------------------------------------------------------------------------------------------------------------------------------------------------------------------------------------------------------------------------------------------------------------------------------------------------------------------------------------------------------------------------------------------------------------------------------------------------------------------------------------------------------------------------------------------------------------------------------------------------------------------------------------------------------------------------------------------------------------------------------------------------------------------------------------------------------------------------------------------------------------------------------------------------------------------------------------------------------------------------------------------------------------------------------------------------------------------------------------------------------------------------------------------------------------------------------------------------------------------------------------------------------------------|---------------------------------------------------------------------------------------------------------------|-------------------------------------------------------------------------------------------------------------------------------------------------------------------------------------------------------------------------------------------------------------------------------------------------------------------------------------------------------------------------------------------------------------------------------------------------------------------------------------------------------------------------------------------------------------------------------------------------------------------------------------------------------------------------------------------------------------------------------------------------------------------------------------------------------------------------|--|--|
| DateMarch 18thThe Juvenile Detention Center, subsidiary of Yilan Prison,<br>worked together with the Investigation and Protection Office of<br>Yilan District Court to host "The Juvenile Seminar for<br>Counseling Volunteers of the First Season in 2022 " on March<br>                                                                                                                                                                                                                                                                                                                                                                                                                                                                                                                                                                                                                                                                                                                                                                                                                                                                                                                                                                                                                                                                                                                                                                                                                                                                                                                                                                                                                                                                                                                                                                                                                                                                                                                                                                                                                                                      | Activity                                                                                                      | C C                                                                                                                                                                                                                                                                                                                                                                                                                                                                                                                                                                                                                                                                                                                                                                                                                     |  |  |
| ContentThe Juvenile Detention Center, subsidiary of Yilan Prison,<br>worked together with the Investigation and Protection Office of<br>Yilan District Court to host "The Juvenile Seminar for<br>Counseling Volunteers of the First Season in 2022 " on March<br>18th . The Counselor Wen-ling Lai was appointed as the<br>professional instructor, and 10 volunteer teachers were invited<br>to attend the seminar. First, the Secretary Chi-ming Wang of<br>Dun Pin High School gave a speech titled "The implement of<br>the rehabilitation after reformation of Dun Pin High School<br>and the cooperative system with Yilan District Juvenile Court."<br>Then the seminar proceeded the case report and problem<br>discussion, counseling experiences sharing and directing by the<br>instructors, which all helped to reinforce the professional                                                                                                                                                                                                                                                                                                                                                                                                                                                                                                                                                                                                                                                                                                                                                                                                                                                                                                                                                                                                                                                                                                                                                                                                                                                                        |                                                                                                               | Season in 2022                                                                                                                                                                                                                                                                                                                                                                                                                                                                                                                                                                                                                                                                                                                                                                                                          |  |  |
| <b>Content</b> worked together with the Investigation and Protection Office of<br>Yilan District Court to host "The Juvenile Seminar for<br>Counseling Volunteers of the First Season in 2022 " on March<br>18th . The Counselor Wen-ling Lai was appointed as the<br>professional instructor, and 10 volunteer teachers were invited<br>to attend the seminar. First, the Secretary Chi-ming Wang of<br>Dun Pin High School gave a speech titled "The implement of<br>the rehabilitation after reformation of Dun Pin High School<br>and the cooperative system with Yilan District Juvenile Court."<br>Then the seminar proceeded the case report and problem<br>discussion, counseling experiences sharing and directing by the<br>instructors, which all helped to reinforce the professional                                                                                                                                                                                                                                                                                                                                                                                                                                                                                                                                                                                                                                                                                                                                                                                                                                                                                                                                                                                                                                                                                                                                                                                                                                                                                                                              | Date                                                                                                          | March 18 <sup>th</sup>                                                                                                                                                                                                                                                                                                                                                                                                                                                                                                                                                                                                                                                                                                                                                                                                  |  |  |
| the second secon | Content                                                                                                       | The Juvenile Detention Center, subsidiary of Yilan Prison, worked together with the Investigation and Protection Office of Yilan District Court to host "The Juvenile Seminar for Counseling Volunteers of the First Season in 2022" on March 18 <sup>th</sup> . The Counselor Wen-ling Lai was appointed as the professional instructor, and 10 volunteer teachers were invited to attend the seminar. First, the Secretary Chi-ming Wang of Dun Pin High School gave a speech titled "The implement of the rehabilitation after reformation of Dun Pin High School and the cooperative system with Yilan District Juvenile Court." Then the seminar proceeded the case report and problem discussion, counseling experiences sharing and directing by the instructors, which all helped to reinforce the professional |  |  |