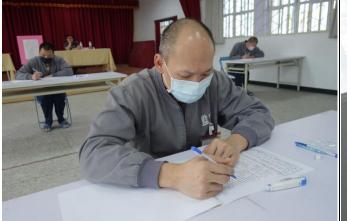

| I-Lan Prison, Agency of Corrections, Ministry of Justice.<br>Activity in Rehabilitation and Education Section |                                                                                                                                                                                                                                                                                                                                                                                                                                                                                              |  |
|---------------------------------------------------------------------------------------------------------------|----------------------------------------------------------------------------------------------------------------------------------------------------------------------------------------------------------------------------------------------------------------------------------------------------------------------------------------------------------------------------------------------------------------------------------------------------------------------------------------------|--|
| Activity                                                                                                      | The Universal Law Exam of the First Season for the Inmates of 2022                                                                                                                                                                                                                                                                                                                                                                                                                           |  |
| Date                                                                                                          | March 9 <sup>th</sup>                                                                                                                                                                                                                                                                                                                                                                                                                                                                        |  |
| Content                                                                                                       | t "The Universal Law Exam of the First Season for the Inmates<br>of 2022" was held in Yilan Prison on March 9 <sup>th</sup> . There were a<br>total of 3,372 inmates taking the exam. The content of this exam<br>was including the law of sexual abuse, harassment prevention<br>and the application measures against COVID-19 pandemic,<br>which not only made the inmates more familiar to common<br>sense of law, but also reinforced their correct concept towards<br>the rules of law. |  |
|                                                                                                               |                                                                                                                                                                                                                                                                                                                                                                                                                                                                                              |  |

The process of inmates' taking the exam

The process of inmates' taking the exam

The process of inmates' taking the exam

| I-Lan Prison, Agency of Corrections, Ministry of Justice.<br>Activity in Rehabilitation and Education Section |                                                                                                                                                                                                                                                                                                                                                                                                                                                                                                                                           |  |
|---------------------------------------------------------------------------------------------------------------|-------------------------------------------------------------------------------------------------------------------------------------------------------------------------------------------------------------------------------------------------------------------------------------------------------------------------------------------------------------------------------------------------------------------------------------------------------------------------------------------------------------------------------------------|--|
| Activity                                                                                                      | The Competition of Scenery Painting of Yilan County for the<br>Inmates in March of 2022                                                                                                                                                                                                                                                                                                                                                                                                                                                   |  |
| Date                                                                                                          | March 11 <sup>th</sup>                                                                                                                                                                                                                                                                                                                                                                                                                                                                                                                    |  |
| Content                                                                                                       | "The Competition of Scenery Painting of Yilan County for the<br>Inmates in March of 2022" was held by Yilan Prison on March<br>11 <sup>th</sup> . There were 21 works in the competition, judging by the<br>Chief of Rehabilitation and Education Section and two<br>professional teachers. Every participant brought out the best<br>creativity and sparking ideas. They perfectly performed the<br>beautiful feature of Yilan on the works with various paints and<br>artistic technics, which made judges hardly choose the best ones. |  |
|                                                                                                               |                                                                                                                                                                                                                                                                                                                                                                                                                                                                                                                                           |  |