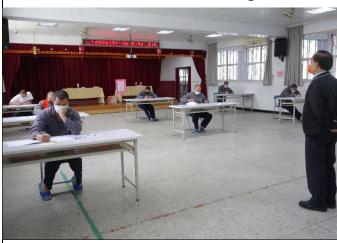

| I-Lan Prison, Agency of Corrections, Ministry of Justice.<br>Activity in Rehabilitation and Education Section |                                                                                                                                                                                                                                                                                                                                                                                                                                                                                              |  |
|---------------------------------------------------------------------------------------------------------------|----------------------------------------------------------------------------------------------------------------------------------------------------------------------------------------------------------------------------------------------------------------------------------------------------------------------------------------------------------------------------------------------------------------------------------------------------------------------------------------------|--|
| Activity                                                                                                      | The Universal Law Exam of the First Season for the Inmates of 2022                                                                                                                                                                                                                                                                                                                                                                                                                           |  |
| Date                                                                                                          | March 9 <sup>th</sup>                                                                                                                                                                                                                                                                                                                                                                                                                                                                        |  |
| Content                                                                                                       | t "The Universal Law Exam of the First Season for the Inmates<br>of 2022" was held in Yilan Prison on March 9 <sup>th</sup> . There were a<br>total of 3,372 inmates taking the exam. The content of this exam<br>was including the law of sexual abuse, harassment prevention<br>and the application measures against COVID-19 pandemic,<br>which not only made the inmates more familiar to common<br>sense of law, but also reinforced their correct concept towards<br>the rules of law. |  |
|                                                                                                               |                                                                                                                                                                                                                                                                                                                                                                                                                                                                                              |  |

The process of inmates' taking the exam

The process of inmates' taking the exam

The process of inmates' taking the exam

| I-Lan Prison, Agency of Corrections, Ministry of Justice.<br>Activity in Rehabilitation and Education Section |                                                                                                                                                                                                                                                                                                                                                                                                                                                                                                                                           |  |
|---------------------------------------------------------------------------------------------------------------|-------------------------------------------------------------------------------------------------------------------------------------------------------------------------------------------------------------------------------------------------------------------------------------------------------------------------------------------------------------------------------------------------------------------------------------------------------------------------------------------------------------------------------------------|--|
| Activity                                                                                                      | The Competition of Scenery Painting of Yilan County for the<br>Inmates in March of 2022                                                                                                                                                                                                                                                                                                                                                                                                                                                   |  |
| Date                                                                                                          | March 11 <sup>th</sup>                                                                                                                                                                                                                                                                                                                                                                                                                                                                                                                    |  |
| Content                                                                                                       | "The Competition of Scenery Painting of Yilan County for the<br>Inmates in March of 2022" was held by Yilan Prison on March<br>11 <sup>th</sup> . There were 21 works in the competition, judging by the<br>Chief of Rehabilitation and Education Section and two<br>professional teachers. Every participant brought out the best<br>creativity and sparking ideas. They perfectly performed the<br>beautiful feature of Yilan on the works with various paints and<br>artistic technics, which made judges hardly choose the best ones. |  |
|                                                                                                               |                                                                                                                                                                                                                                                                                                                                                                                                                                                                                                                                           |  |