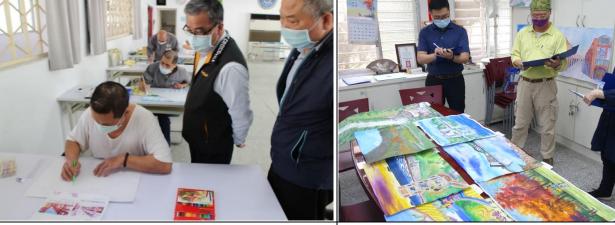

The process of inmates' taking the exam

The process of inmates' taking the exam

The process of inmates' taking the exam

| I-Lan Prison, Agency of Corrections, Ministry of Justice.<br>Activity in Rehabilitation and Education Section |                                                                                                                                                                                                                                                                                                                                                                                                                                                                                                                                           |  |
|---------------------------------------------------------------------------------------------------------------|-------------------------------------------------------------------------------------------------------------------------------------------------------------------------------------------------------------------------------------------------------------------------------------------------------------------------------------------------------------------------------------------------------------------------------------------------------------------------------------------------------------------------------------------|--|
| Activity                                                                                                      | The Competition of Scenery Painting of Yilan County for the<br>Inmates in March of 2022                                                                                                                                                                                                                                                                                                                                                                                                                                                   |  |
| Date                                                                                                          | March 11 <sup>th</sup>                                                                                                                                                                                                                                                                                                                                                                                                                                                                                                                    |  |
| Content                                                                                                       | "The Competition of Scenery Painting of Yilan County for the<br>Inmates in March of 2022" was held by Yilan Prison on March<br>11 <sup>th</sup> . There were 21 works in the competition, judging by the<br>Chief of Rehabilitation and Education Section and two<br>professional teachers. Every participant brought out the best<br>creativity and sparking ideas. They perfectly performed the<br>beautiful feature of Yilan on the works with various paints and<br>artistic technics, which made judges hardly choose the best ones. |  |
|                                                                                                               |                                                                                                                                                                                                                                                                                                                                                                                                                                                                                                                                           |  |

The inmates were painting

A scene of judging

The first place: Eternal Church of Yilan

The second place: The octagonal tower of To-chen

| I-Lan Prison, Agency of Corrections, Ministry of Justice.<br>Activity in Rehabilitation and Education Section                                                                                                                                                                                                                                                                                                                                                                                                                                                   |                                                                                                               |  |
|-----------------------------------------------------------------------------------------------------------------------------------------------------------------------------------------------------------------------------------------------------------------------------------------------------------------------------------------------------------------------------------------------------------------------------------------------------------------------------------------------------------------------------------------------------------------|---------------------------------------------------------------------------------------------------------------|--|
| Activity                                                                                                                                                                                                                                                                                                                                                                                                                                                                                                                                                        | The Examination in Self-learning Courses of Junior High and<br>Elementary School (National Education) in 2022 |  |
| Date                                                                                                                                                                                                                                                                                                                                                                                                                                                                                                                                                            | March 13 <sup>th</sup>                                                                                        |  |
| <ul> <li>"The Examination in Self-learning Courses of Junior High and Elementary School (National Education) in 2022" was held by Yilan local government in the auditorium of Yilan Prison of March 13<sup>th</sup>. There were a total of 8 inmates participating in thi examination, in which one of the participants applied for elementary school courses, the others applied for junior high courses. While the inmates were doing their best to get good grades, they were required to wear masks to comply with COVID-19 prevention measures.</li> </ul> |                                                                                                               |  |
|                                                                                                                                                                                                                                                                                                                                                                                                                                                                                                                                                                 |                                                                                                               |  |